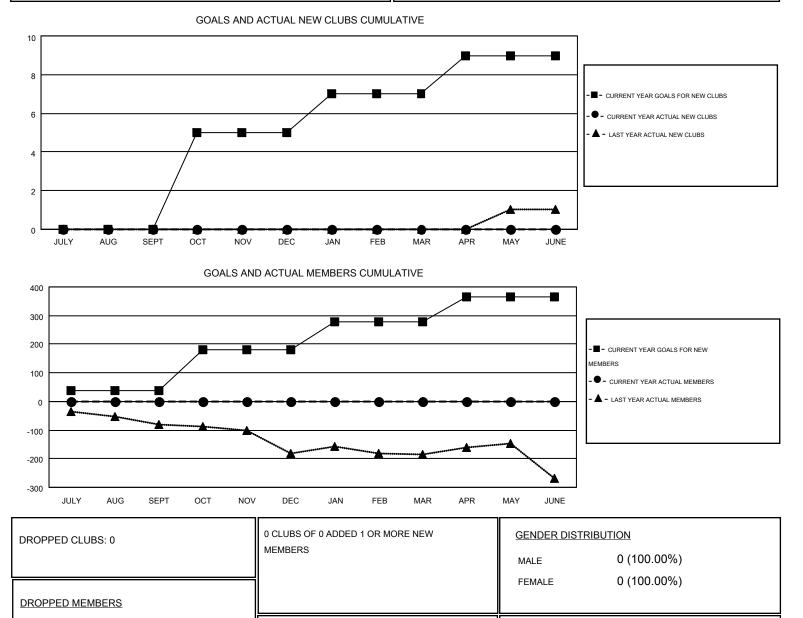

## GMT: DENNIS STEVENSON, JUDY HANKOM

| Clubs                 |                  |           |                  |                  | Members               |                    |                                        |                    |                  |
|-----------------------|------------------|-----------|------------------|------------------|-----------------------|--------------------|----------------------------------------|--------------------|------------------|
| RESULTS FOR 2016-2017 |                  |           |                  |                  | RESULTS FOR 2016-2017 |                    |                                        |                    |                  |
| QUARTER               | NEW CLUB<br>GOAL | NEW CLUBS | DROPPED<br>CLUBS | NET<br>GAIN/LOSS | QUARTER               | NEW MEMBER<br>GOAL | CHARTER AND<br>NEW<br>MEMBERS<br>ADDED | DROPPED<br>MEMBERS | NET<br>GAIN/LOSS |
| JULY/AUG/SEPT         | 0                | 0         | 0                | 0                | JULY/AUG/SEPT         | 37                 | 0                                      | 0                  | 0                |
| OCT/NOV/DEC           | 5                | 0         | 0                | 0                | OCT/NOV/DEC           | 143                | 0                                      | 0                  | 0                |
| JAN/FEB/MAR           | 2                | 0         | 0                | 0                | JAN/FEB/MAR           | 98                 | 0                                      | 0                  | 0                |
| APR/MAY/JUNE          | 2                | 0         | 0                | 0                | APR/MAY/JUNE          | 88                 | 0                                      | 0                  | 0                |